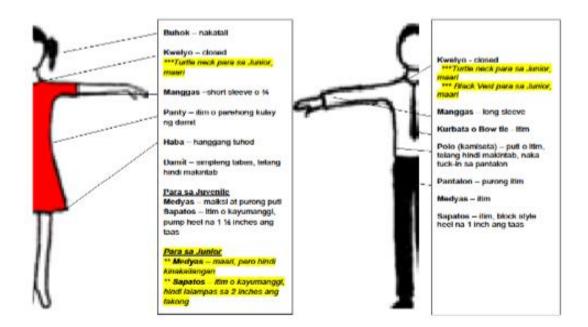

12) WDSF Dress Regulations for Juvenile and Junior Athletes will be STRICTLY followed. Please refer to the diagram below:

13) It is the responsibility of the competitors to update themselves regarding competition details. Any inquiries may be addressed to the PSC Philippine National Games Secretariat.